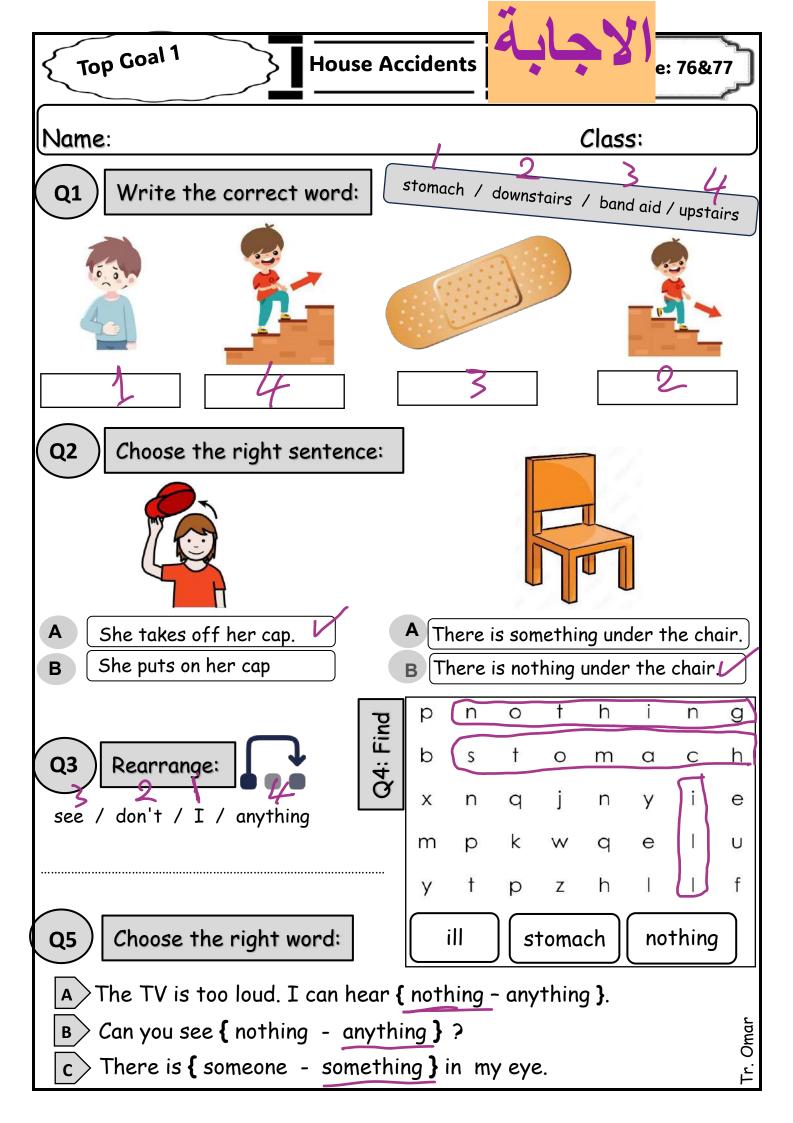

Name:

Class:

Q1 ) Complete the story :

flowers / stepped / foot / yard

Ali and his sister Mona are playing in the \_\_\_\_\_.

Dad came with cookies and juice. He \_\_\_\_\_ on the skateboard. He couldn't stop and fell into the \_\_\_\_\_. Ali and Mona brought ice for their dad's \_\_\_\_\_, but he was OK.

Q2 Choose the right sentence:





- A You must pick the toys
  - You shouldn't walk slowly .
- A You mustn't touch electricity.
- **B** you should sleep early.

Q3 ) Rearrange:

В



outside / shouldn't / You / play

- Q4 Choose the right word:
- A We { must mustn't } touch dangerous things.
- B You { should shouldn't } ride fast on your bike.



### Q4 ) Choose the right word:

- A We { must mustn't } touch dangerous things.
- B You { should shouldn't } ride fast on your bike.











# House Accidents

~66ggSD

Unit 6

Name:

Class:

#### Q1) Choose the correct answer:

- A- I should { study to study } hard.
- B- He must { taking- take } his medicine.
- C- There is { anyone no one } in the room.
- D- Don't tell { no one anyone } . It's secret.
- E- I want to tell you { anything everything }.

| Q2) Match the halves: |       |  |        |  |  |  |  |
|-----------------------|-------|--|--------|--|--|--|--|
|                       | up    |  | aid    |  |  |  |  |
|                       | tooth |  | thing  |  |  |  |  |
|                       | band  |  | off    |  |  |  |  |
|                       | some  |  | ache   |  |  |  |  |
|                       | take  |  | stairs |  |  |  |  |

#### Q3) Circle the right answer:

#### A- What's the matter?

- 1- I