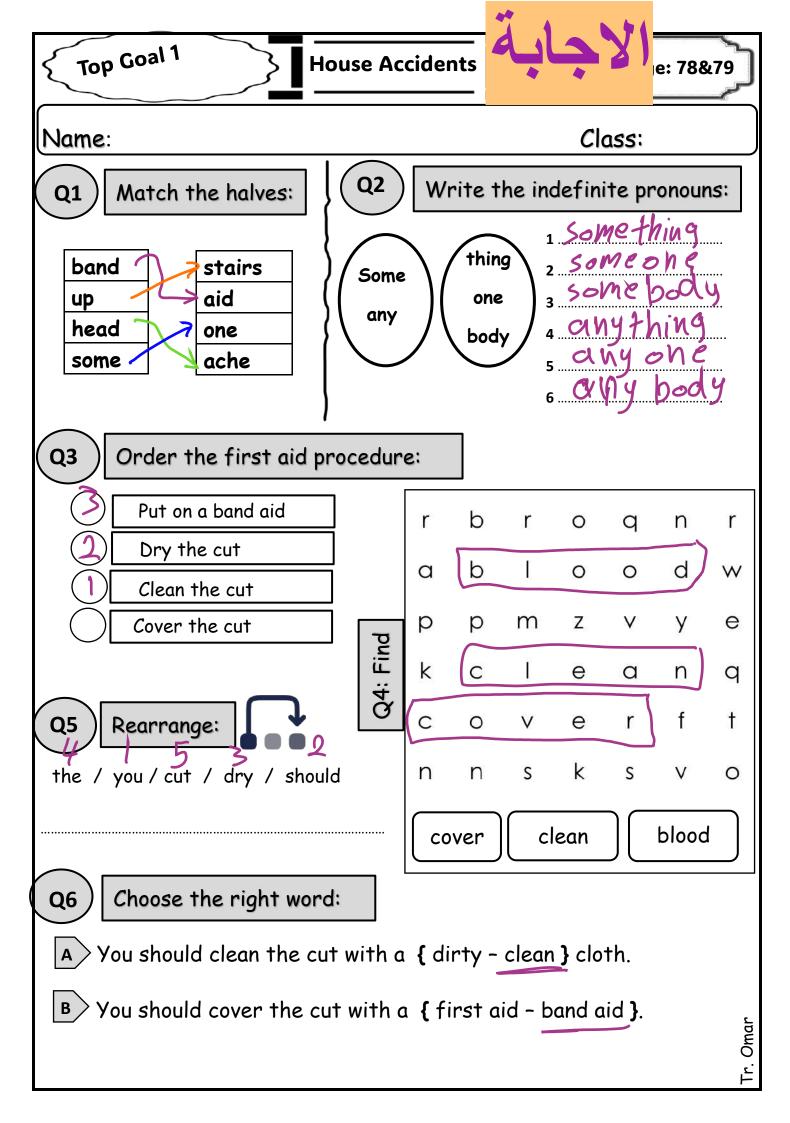

:

Class:

Q1 ) Complete the story :

flowers / stepped / foot / yard

Ali and his sister Mona are playing in the \_\_\_\_\_.

Dad came with cookies and juice. He \_\_\_\_\_ on the skateboard. He couldn't stop and fell into the \_\_\_\_\_. Ali and Mona brought ice for their dad's \_\_\_\_\_, but he was OK.

Q2 Choose the right sentence:





- A You must pick the toys
  - You shouldn't walk slowly .
- A You mustn't touch electricity.
- **B** you should sleep early.

Q3 ) Rearrange:

В



outside / shouldn't / You / play

- Q4 Choose the right word:
- A We { must mustn't } touch dangerous things.
- B You { should shouldn't } ride fast on your bike.



### Q4 ) Choose the right word:

- A We { must mustn't } touch dangerous things.
- B You { should shouldn't } ride fast on your bike.











# House Accidents

~66ggSD

Unit 6

Name:

Class:

#### Q1) Choose the correct answer:

- A- I should { study to study } hard.
- B- He must { taking- take } his medicine.
- C- There is { anyone no one } in the room.
- D- Don't tell { no one anyone } . It's secret.
- E- I want to tell you { anything everything }.

| Q2) Match the halves: |       |  |        |  |  |  |  |
|-----------------------|-------|--|--------|--|--|--|--|
|                       | up    |  | aid    |  |  |  |  |
|                       | tooth |  | thing  |  |  |  |  |
|                       | band  |  | off    |  |  |  |  |
|                       | some  |  | ache   |  |  |  |  |
|                       | take  |  | stairs |  |  |  |  |

#### Q3) Circle the right answer:

#### A- What's the matter?

- 1- I have