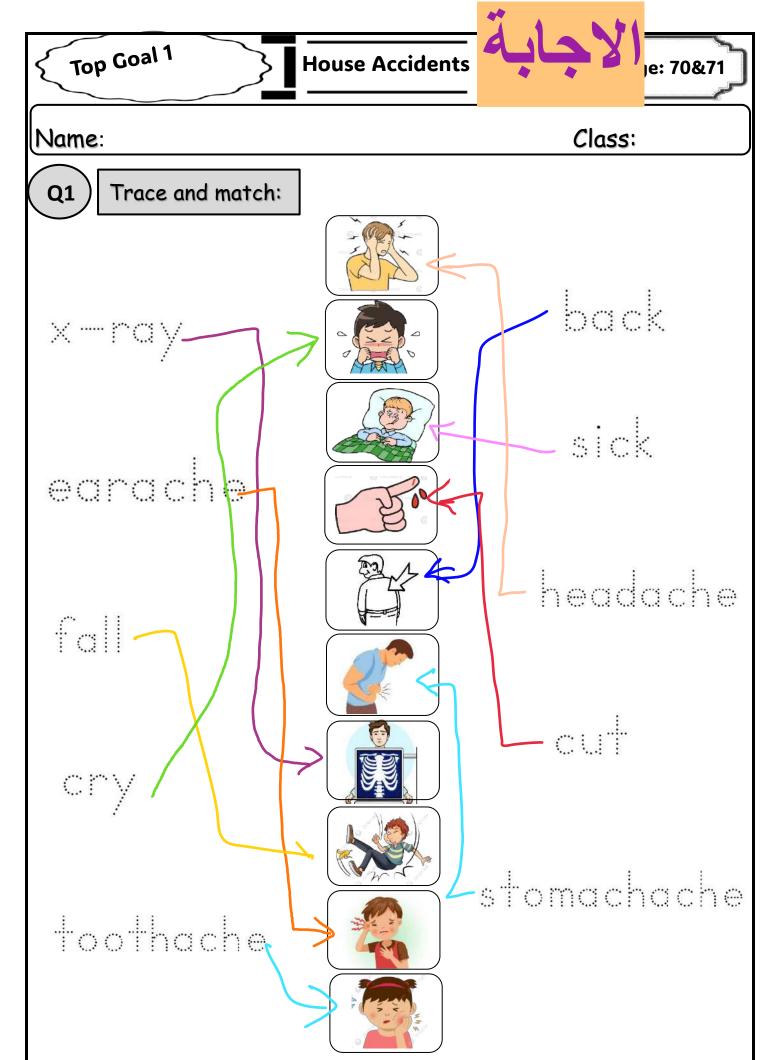

# للعودة الى الهوقع اكتب في بحث جوجل

yocabulary

Page: 70&71

Name: Class:

Q1

Trace and match:

x-ray

earache

fall

cry

toothache

back

sick

headache

cul

stomachache