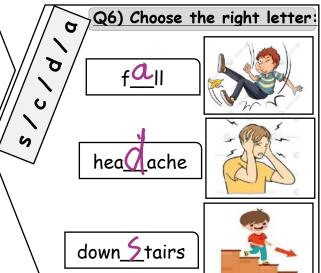

#### Q5) Rearrange:

wash / your / hands / should / You

Q6) Choose the right letter:

f\_II

hea\_ache

Q7) Fill in the blanks: