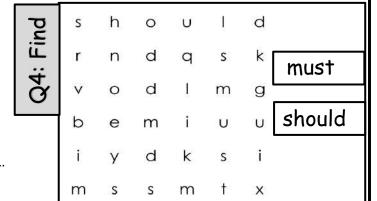

## Q2 ) Choose the right sentence:

B He mustn't wear a helmet.

A you should eat candy.

B you shouldn't eat candy. 🖊

Q5 Choose the right word:

B You { should - shouldn't } obey your parents.

s h o u l d
r n d q s k must
v o d l m g
b e m i u u should
i y d k s i
m s s m t x