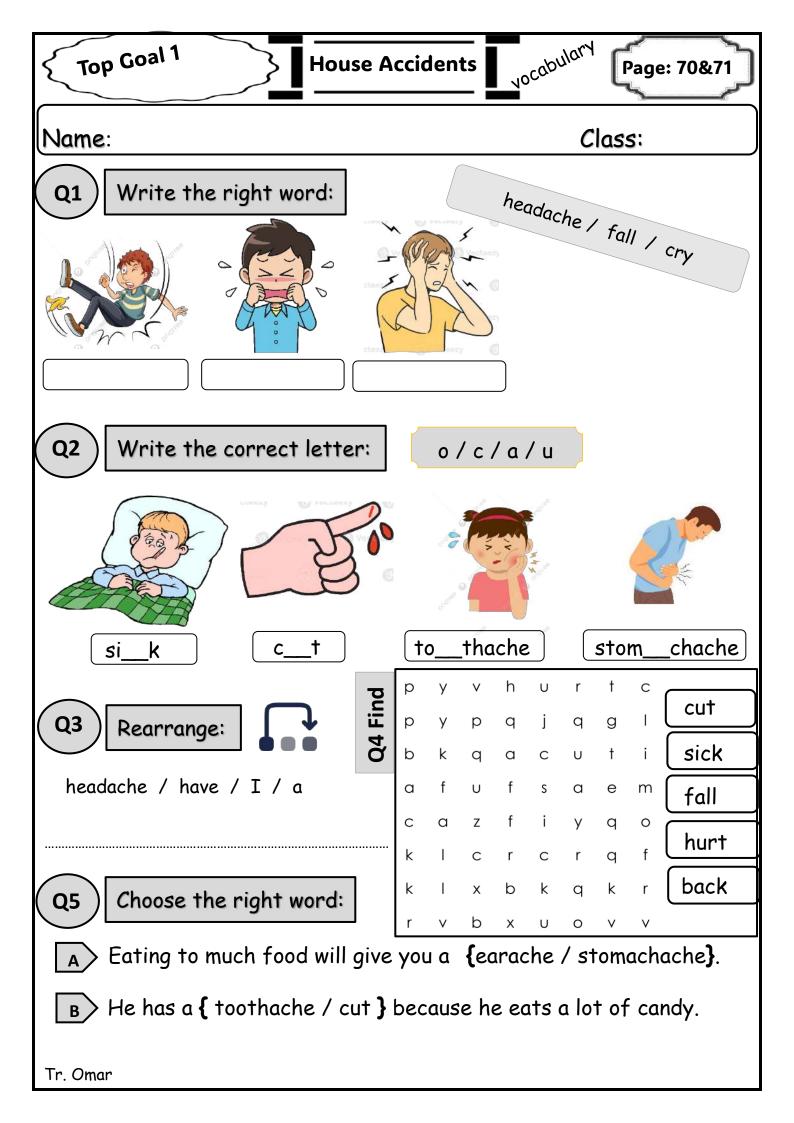

# للعودة الى الهوقع اكتب في بحث جوجل

yocabulary

Page: 70&71

Name: Class:

Q1

Trace and match:

x-ray

earache

fall

cry

toothache

back

sick

headache

cul

stomachache