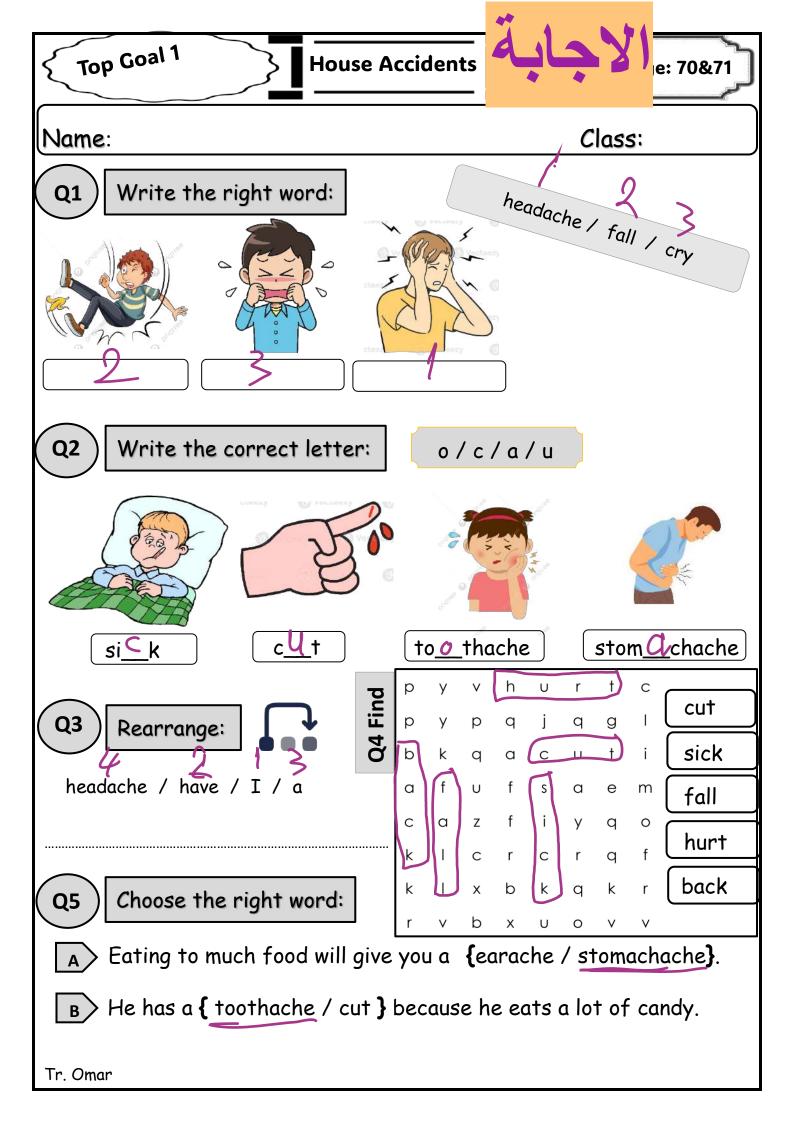

# للعودة الى الهوقع اكتب في بحث جوجل

yocabulary

Page: 70&71

Name: Class:

Q1

Trace and match:

x-ray

earache

fall

cry

toothache

back

sick

headache

cul

stomachache