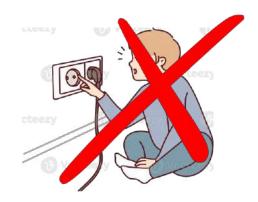

Q2 Choose the right sentence:

- A You must pick the toys
  - You shouldn't walk slowly .
- A You mustn't touch electricity.
- **B** you should sleep early.

Q3 ) Rearrange:

В

outside / shouldn't / You / play