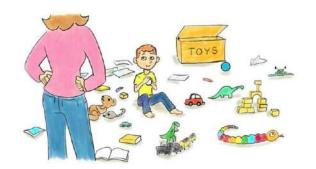

Q2 Choose the right sentence:

- A You must pick the toys
  - You shouldn't walk slowly .
- A You mustn't touch electricity.
- **B** you should sleep early.

Q3 ) Rearrange:

В

outside / shouldn't / You / play