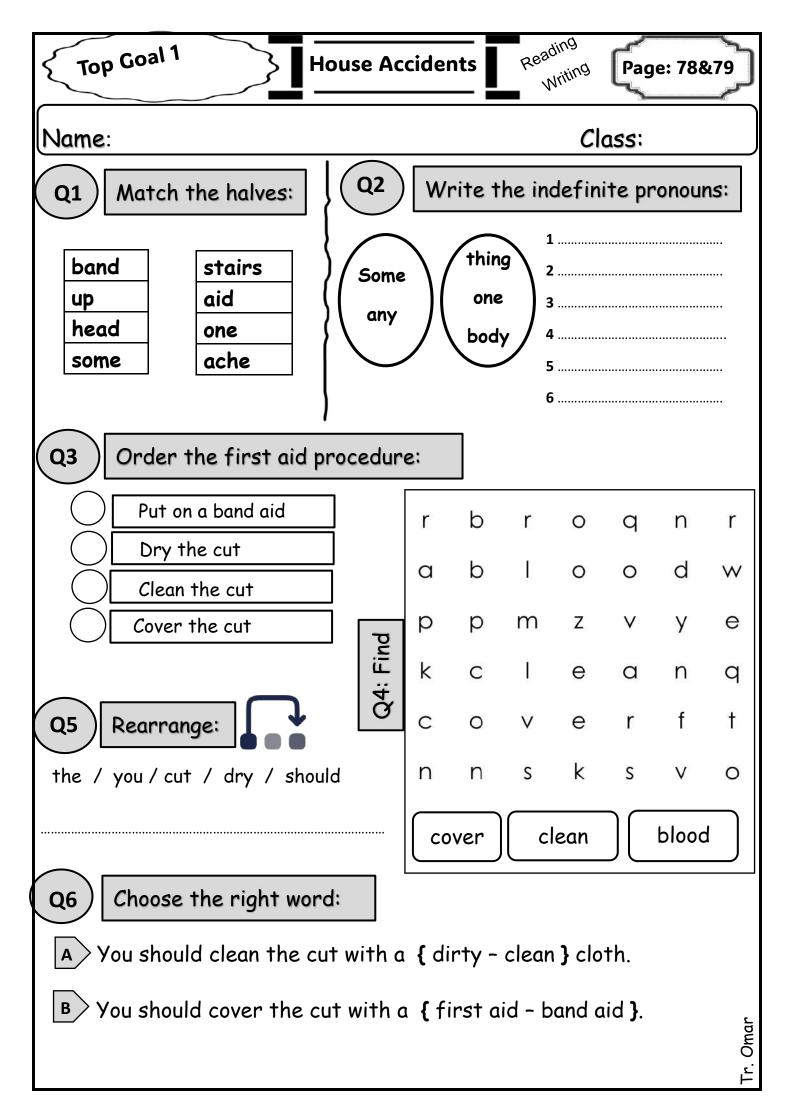

me:

Class:

Q1 ) Complete the story :

flowers / stepped / foot / yard

Ali and his sister Mona are playing in the \_\_\_\_\_.

Dad came with cookies and juice. He \_\_\_\_\_ on the skateboard. He couldn't stop and fell into the \_\_\_\_\_. Ali and Mona brought ice for their dad's \_\_\_\_\_, but he was OK.

Q2 Choose the right sentence:





- A You must pick the toys
  - You shouldn't walk slowly .
- A You mustn't touch electricity.
- **B** you should sleep early.

Q3 ) Rearrange:

В



outside / shouldn't / You / play

- Q4 Choose the right word:
- A We { must mustn't } touch dangerous things.
- B You { should shouldn't } ride fast on your bike.



### Q4 ) Choose the right word:

- A We { must mustn't } touch dangerous things.
- B You { should shouldn't } ride fast on your bike.











# House Accidents

~66ggSD

Unit 6

Name:

Class:

#### Q1) Choose the correct answer:

- A- I should { study to study } hard.
- B- He must { taking- take } his medicine.
- C- There is { anyone no one } in the room.
- D- Don't tell { no one anyone } . It's secret.
- E- I want to tell you { anything everything }.

| Q2) Match the halves: |       |  |        |  |  |  |  |
|-----------------------|-------|--|--------|--|--|--|--|
|                       | up    |  | aid    |  |  |  |  |
|                       | tooth |  | thing  |  |  |  |  |
|                       | band  |  | off    |  |  |  |  |
|                       | some  |  | ache   |  |  |  |  |
|                       | take  |  | stairs |  |  |  |  |

#### Q3) Circle the right answer:

#### A- What's the matter?

- 1- I ha